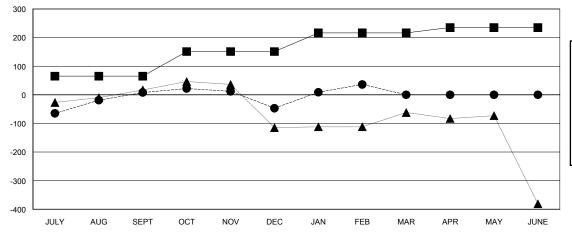

### GOALS AND ACTUAL MEMBERS CUMULATIVE

| -=-  | CURRENT YEAR GOALS FOR NEW |
|------|----------------------------|
| MEMB | FRS                        |

- CURRENT YEAR ACTUAL MEMBERS - LAST YEAR ACTUAL MEMBERS

| DROPPED CLUBS: 2 |     |
|------------------|-----|
| DROPPED MEMBERS  |     |
| DECEASED         | 6   |
| CLUB CANCELLED   | 63  |
| OTHER            | 260 |
| TOTAL            | 329 |