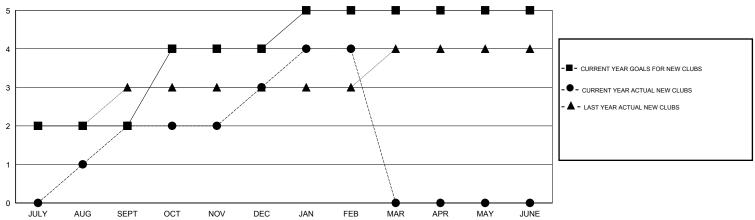

#### **LOCATION INDIA** GMT CA 6

| GMT: V                | V S Kukreja LOCATION INDIA |                  |           |                  |                  |                       |                    |                                     | GMT CA 6           |                  |
|-----------------------|----------------------------|------------------|-----------|------------------|------------------|-----------------------|--------------------|-------------------------------------|--------------------|------------------|
| Clubs                 |                            |                  |           |                  | Members          |                       |                    |                                     |                    |                  |
| RESULTS FOR 2015-2016 |                            |                  |           |                  |                  | RESULTS FOR 2015-2016 |                    |                                     |                    |                  |
| QUARTER               |                            | NEW CLUB<br>GOAL | NEW CLUBS | DROPPED<br>CLUBS | NET<br>GAIN/LOSS | QUARTER               | NEW MEMBER<br>GOAL | CHARTER AND<br>NEW MEMBERS<br>ADDED | DROPPED<br>MEMBERS | NET<br>GAIN/LOSS |
| JULY/AUG/S            | SEPT                       | 2                | 2         | 0                | 2                | JULY/AUG/SEPT         | 65                 | 154                                 | 146                | 8                |
| OCT/NOV/D             | DEC                        | 2                | 1         | 2                | -1               | OCT/NOV/DEC           | 86                 | 78                                  | 133                | -55              |
| JAN/FEB/M/            | AR                         | 1                | 1         | 0                | 1                | JAN/FEB/MAR           | 65                 | 133                                 | 50                 | 83               |
| APR/MAY/JI            | UNE                        | 0                | 0         | 0                | 0                | APR/MAY/JUNE          | 19                 | 0                                   | 0                  | 0                |

### GOALS AND ACTUAL NEW CLUBS CUMULATIVE